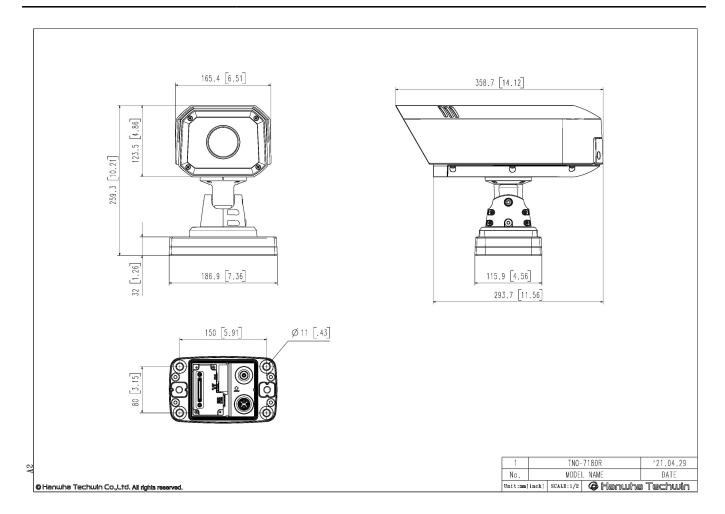

## TNO-7180R

High-speed License Plate Capture Camera

CAD Unit:mm [inch]

Design and specifications are subject to change without notice. The latest product information / specification can be found at HanwhaVision.com Hanwha Vision is formerly known as Hanwha Techwin.

| Alarm Triggers                    | Analytics, Network disconnect, Alarm input                                                                                                                                                                                                                          |
|-----------------------------------|---------------------------------------------------------------------------------------------------------------------------------------------------------------------------------------------------------------------------------------------------------------------|
| Alarm Events                      | When alarm trigger occurred - File upload(image): e-mail/FTP - Notification: e-mail - Recording: NAS recording at event triggers - Alarm output - Handover: PTZ preset, send message by HTTP/HTTPS                                                                  |
| Audio In                          | Selectable(mic in/line in)                                                                                                                                                                                                                                          |
| Audio Out                         | Line out                                                                                                                                                                                                                                                            |
| IR Viewable Length                | WiseIR 50m (164ft)                                                                                                                                                                                                                                                  |
| Network                           |                                                                                                                                                                                                                                                                     |
| Ethernet                          | RJ-45(10/100/1000BASE-T)                                                                                                                                                                                                                                            |
| Video Compression                 | H.265/H.264: Main/Baseline/High, MJPEG                                                                                                                                                                                                                              |
| Smart Codec                       | Manual(5ea area), WiseStream II                                                                                                                                                                                                                                     |
| Bitrate Control                   | H.264/H.265: CBR or VBR<br>MJPEG: VBR                                                                                                                                                                                                                               |
| Streaming                         | Unicast(20 users) / Multicast<br>Multiple streaming (Up to 10 profiles)                                                                                                                                                                                             |
| Protocol                          | IPv4, IPv6, TCP/IP, UDP/IP, RTP(UDP), RTP(TCP), RTCP,RTSP, NTP, HTTP, HTTPS, SSL/TLS, DHCP, FTP, SMTP, ICMP, IGMP, SNMPv1/v2c/v3(MIB-2), ARP, DNS, DDNS, QoS, PIM-SM, UPnP, Bonjour, LLDP, SRTP                                                                     |
| Security                          | HTTPS(SSL) Login Authentication Digest Login Authentication IP Address Filtering User access log 802.1X Authentication(EAP-TLS, EAP-LEAP) Device Certificate(Hanwha Techwin root CA) Secure boot/OS/Storage, Verify firmware forgery TPM 2.0 with FIPS 140-2 level2 |
| Application Programming Interface | ONVIF Profile S/G/T<br>SUNAPI(HTTP API)<br>Wisenet open platform v3.60                                                                                                                                                                                              |
| Company                           |                                                                                                                                                                                                                                                                     |
| General                           | Frelish Kanan Chinese French Halier Cassish Comes Inneres Dustin Constitut Destruction                                                                                                                                                                              |
| Webpage Language                  | English, Korean, Chinese, French, Italian, Spanish, German, Japanese, Russian, Swedish,, Portuguese,<br>Czech, Polish, Turkish, Dutch, Hungarian, Greek                                                                                                             |
| Web Viewer                        | Supported OS: Windows 7, 8.1, 10, Mac OS X 10.10, 10.11, 10.12<br>Recommended Browser: Google Chrome<br>Supported Browser: MS Explore11, MS Edge, Mozilla Firefox(Window 64bit only), Apple Safari(Mac OS X only)                                                   |
| Edge Storage                      | Micro SD/SDHC/SDXC 1slot (support upto 256GB)                                                                                                                                                                                                                       |
| Memory                            | 2048MB RAM, 256MB Flash                                                                                                                                                                                                                                             |
| Environmental & Electrical        |                                                                                                                                                                                                                                                                     |
| Operating Temperature / Humidity  | Normal: -40°C~+55°(-40°F ~ +131°F) / Intermittent: -40°C~+60°C(-40°F ~ +140°F) Cold start: -40°C Maximum Temperature based on NEMA-TS 2(2.2.7): +74°C(+165°F) 0~100% RH(condensing), Humidity control /w Air vent                                                   |
| Storage Temperature / Humidity    | -50°C~+60°C / Less than 95% RH(Non-dondensing)                                                                                                                                                                                                                      |
| Certification                     | IP66, IK10, NEMA 4X, NEMA TS 2(2.2.8, 2.2.9)                                                                                                                                                                                                                        |
| Input Voltage                     | HPoE(IEEE802.3bt type3, Class6), 12VDC                                                                                                                                                                                                                              |
| Power Consumption                 | PoE: Max 50W, Typical 27W<br>12VDC: Max 47.5W, Typical 25W                                                                                                                                                                                                          |
| Mechanical                        |                                                                                                                                                                                                                                                                     |
| Color / Material                  | White/Aluminum                                                                                                                                                                                                                                                      |
| RAL Code                          | RAL9003                                                                                                                                                                                                                                                             |
| Product Dimensions / Weight       | W186.9 x D293.7 x H259.3 (mm) / 4.8kg (10.5 lb)                                                                                                                                                                                                                     |