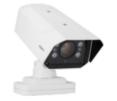

# TNO-7180R

High-speed License Plate Capture Camera

# TNO-7180R

## High-speed License Plate Capture Camera